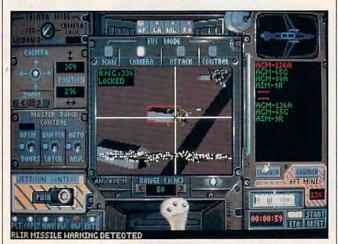

tofortress. Engineers at Dreamlandthe USAF's top-secret testing facility-used the strippeddown, redesigned craft as a test bed for stealth technology destined for the B-1 and B-2 long-range bombers. Although armed to the teeth, the Old Dog was never intended to see combat.

Instead, tragic circumstances force the aircraft into action. Players take full control of the EB-52 Megafor-

tress, so dubbed for its amazing array of advanced ordnance and high-tech defensive systems. It's a daunting challenge but full of reward for those who can handle the pressure.

Sixteen introductory mis- I

ceptionally well, thanks in large part to Bruce Maurier's comprehensive 96-page instruction manual.

The EB-52 boasts a payload capacity of more than 50,000 pounds of mixed ordnance. State-of-the-art elec-



The Old Dog, an updated B-52 and namesake for Megafortress, has learned new tricks for riveting air-combat simulation.

sions offer hands-on training in such essentials as navigation, radar evasion, in-flight refueling, MiG defense, and precision bombing. Seasoned fliers can then test their mettle in 12 tough Persian Gulf scenarios. It all comes together in one final, tremendous mission: a spine-tingling re-creation of Brown's novel. Whoever walks away intact from this assignment deserves more than a victory screen.

Players are required to wear many uniforms in the game: pilot, copilot (flight engineer), navigator, and electronics warfare and offensive weapons officers. The bomber's five stations are rendered with exacting detail in 256-color VGA. Dozens of dials, displays, gauges, knob