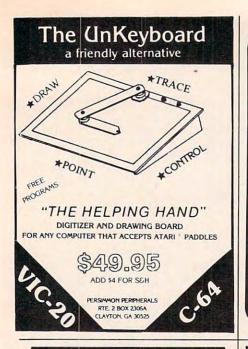

(RVS)   |
| Cursor Right (RIGHT) | Reverse Field Off (OFF)  |

#### Apple II / Apple II Plus

All programs are in Applesoft BASIC, unless otherwise stated. Control characters are printed as the "normal" character enclosed in brackets, such as {D}/for CTRL-D. Hold down CTRL while pressing the control key. You will not see the special character on the screen.

#### Texas instruments 99/4

The only special characters used are in PRINT statements to indicate where two or more spaces should be left between words. For example, ENERGY {10 SPACES} MANAGEMENT means that ten spaces should be left between the words ENERGY and MANAGEMENT. Do not type in the braces or the words 10 SPACES. Enter all programs with the ALPHA LOCK on (in the down position). Release the ALPHA LOCK to enter lowercase text.





#### VIC 20™/COMMODORE 64™

Investment Portfolio Manager - for the Commodore 64 with disk drive or tape (printer optional), is menu driven and provides one sumorive or tabe (primer optional), is menu driven and provides one summary page and nine detail pages. Each page can accept nine entries of up to \$99,999 each. The program can handle over \$8 million. The IPM is quick and makes it easy to track volatile assets such as stocks and stock options. The summary page displays the grand total and the per cent of grand total for each of nine investment categories. Price: \$14.95

Price: \$14.95

Disk Directory Manager — for the VIC 20 or Commodore 64 with 1540/41 disk drive and 1525 printer. The DDM is a handy utility which will read directly from the directories of diskettes and sort into