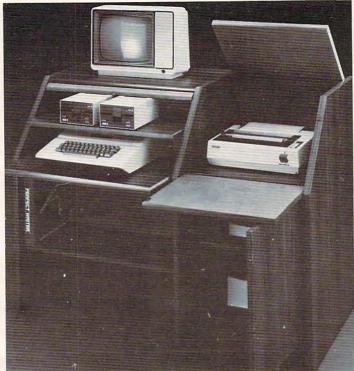

ting each field of data to the disk and putting it into the long string A\$ at the same time.

Note that Atari BASIC provides you with a substantial speed advantage in disk time here over most other microcomputer BASICs inasmuch as it allows strings to be up to 32K long. In other BASICs (for example, Microsoft BASIC on the Atari), the file would have to be saved in an array of strings (or in this case perhaps in two arrays,

# THERE'S A COMPUTER BORN EVERY MINUTE... GIVE IT A HOME.

For \$89.95 with the CS-1632 you can house your computer, peripherals, and accessories without spending a fortune.



For those with a large computer family the CS-2748 gives you all the room you need for your computer, monitor, printer, peripherals, software, etc. at a price that's hard to believe: \$299.95.



The CS-1632 computer storage cabinets compact yet functional design fits almost anywhere while housing your computer monitor, joysticks, software, books and peripherals all for only \$89.95.

The slide out shelf puts the computer at the right height and position for easy comfortable operation.

The fold up locking door keeps unwanted fingers off the key board when not in use.

To store joysticks just turn them upside down and slide them into the inverted storage rack.

Twist tabs on the back of center panel allow for neat concealed grouping of wires, while power packs rest hidden behind center panel on shelf.

The slide out software tray has room for 14 cartridges or cassettes and up to 30 diskettes. Most brands of software will fit between the adjustable partitions with a convenient hoo