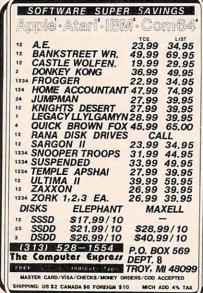

VS)   |
| Cursor Right (RIGHT) | Reverse Field Off (OFF)  |

#### Apple II / Apple II Plus

All programs are in Applesoft BASIC, unless otherwise stated. Control characters are printed as the "normal" character enclosed in brackets, such as {D}/for CTRL-D. Hold down CTRL while pressing the control key. You will not see the special character on the screen.

#### Texas instruments 99/4

The only special characters used are in PRINT statements to indicate where two or more spaces should be left between words. For example, ENERGY {10 SPACES} MANAGEMENT means that ten spaces should be left between the words ENERGY and MANAGEMENT. Do not type in the braces or the words 10 SPACES. Enter all programs with the ALPHA LOCK on (in the down position). Release the ALPHA LOCK to enter lowercase text.





#### VIC 20™/COMMODORE 64™

Investment Portfolio Manager - for the Commodore 64 with disk drive or tape (printer optional), is menu driven and provides one sumorive or tabe (primer optional), is menu driven and provides one summary page and nine detail pages. Each page can accept nine entries of up to \$99,999 each. The program can handle over \$8 million. The IPM is quick and makes it easy to track volatile assets such as stocks and stock options. The summary page displays the grand total and the per cent of grand total for each of nine investment categories. Price: \$14.95

Price: \$14.95

Disk Directory Manager — for the VIC 20 or Commodore 64 with 1540/41 disk drive and 1525 printer. The DDM is a handy utility which will read directly from the directories of diskettes and sort into a