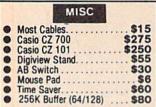

or back order (2) if any merchandise purchased within 60 days from S.D. of A. is defective, please call for a return authorization number. We will not process a return without a return auth. #I Defective merchandise will be replaced with the same merchandise only. Other returns subject to a 15% restocking charget After 60 days from your purchase date, please refer to the warranty included with the product purchased & return directly to the manufacturer. Customer service will not accept collect calls or calls on S.D. Of A.'s 800# order lines! ORDER LINE HOURS: Mon.-Fri. 9 AM-5:30 PM, Sat. 10 AM-4 PM EASTERN TIME. Because this ad had to be written 2-3 mos. before it was published, prices & availability are subject to change! New titles are arriving daily! Please call for more information!







| ACCESS                     |        |
|----------------------------|--------|
| DISK CASE (75)             | . 6.95 |
| DISK FILE (120)            |        |
| DISK NOTCHER               | . 4.95 |
| 3½ DATA CASE (30)          | . 7.95 |
| TEAK 51/4 DISK HOLDER (50) | 18.00  |
| SURGE SUPPRESSOR STRIP     | 14.95  |
| TEAK 31/4 DISK HOLDER (30) | 18.00  |
| DISK HEAD CLNR             | 8.00   |
| EPYX JOYSTICK (64/128).    | 14.95  |



NP10's 12500

| NX10      | *14995   |
|-----------|----------|
| NX10C     | **15995  |
| NB2410    | *\$37995 |
| NR15      | *\$41995 |
| NX15      | *\$27995 |
| Powertype |          |
| NX 1000   | **17995  |

W/2 Ribbon Purchase

\$ 37 Echilor

\$ 30

\$ 36

Dark Castle

Gold Runne

Silver

PC1512

\*with any monitor purchase



#### SYSTEM IN