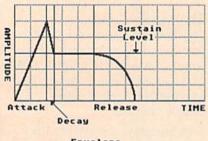

he note a half-step (a sharp) and use a £ symbol to lower the note a half-step (a flat). If you choose to use it, the sharp or flat sign follows the octave number. An example: MUS,,G3#,2.

#### Controlling The Sound

Several of Basically Music's commands are used to control the way the three voices sound. These commands do their work by manipulating certain SID registers.

The most basic of the commands are the ADSR commands-ATT, DEC, SUS, and REL (ATTack, DECay, SUStain, and RELease). The ADSR commands are used to shape the envelope (and thus the sound) of selected voices. The accompanying figure shows a typical sound envelope. The format for each of these commands is COM-MAND value for voice 1, value for voice 2, value for voice 3. For each command, these values can range from 0 to 15.



Envelope

The ATT command specifies the duration of the attack phase of the note. Using 0 will result in an attack of 2 milliseconds. Using 15 gives an attack of 8 seconds. The DEC command gives the duration of the decay phase. A 0 will make the decay 6 milliseconds. A 15 results in a decay of 24 seconds. The SUS command is used to change the volume at which the note will play after the attack and decay phases have passed. Volumes range from 0 (nearly inaudible) to 15 (maximum volume). Finally, the REL command is used to choose the length of the release phase of the

#### **Basically Music Commands**

| Command         | Parameters      | Values             |
|-----------------|-----------------|--------------------|
| MUS v1,v2,v3,d  | notes, duration | C0-B7, integer     |
| ATT v1,v2,