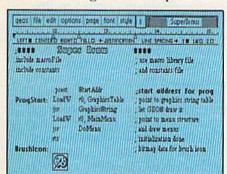

heir tinkering under the hood. For those of you who can't wait to get your hands greasy, we proudly introduce geoProgrammer. The most sophisticated machine language programming tool on the market.

With geoProgrammer, you get the same kind of technology we use for developing our other products. Which means you can write supercharged software. Pump your own programs. And assemble just about any kind of application you can imagine.

#### It reads and writes and stomps on bugs.

The first three tools that any serious programmer needs are an assembler, a linker and a debugger. So we've installed all three, complete with sample GEOS applications that teach you the latest programming tricks in seconds.

geoAssembler not only reads directly from geoWrite files, but contains enough Pseudo Ops to



\*Also available for 80 col. C128's

geoDebugger allows your program to be tested in memory with full symbolic disassembly, along with line assembly for patching code in memory. It also allows your code to be single-stepped or top-stepped, with sub-routines fully executed. It can stop a running pro-

gram with one key, or use up to eight conditional breakpoints. When your program hits the breakpoint, it prominently displays the error in an overlay window, leaving the applications screen intact.

Pro enough for you yet? Well. that's only a partial list of what you're in for.

#### If you understood all that, read on.

Chances are that we lost a lot of readers by now. But if you're still with us, hang in there. You have the makings of a real GEOS pro. All you need now are the right tools.