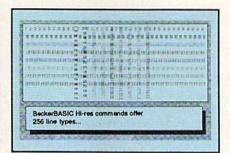

ing its own directory. Through the use of partitions, a user can create separate directories for his or her word processing files, basic programs, utilities, graphics, and so on.

The 1581 drive supports the "burst" mode available on a Commodore 128, thereby providing significant data transfer speed over the 1541 drive. In fact, the "burst" mode on the 1581 is

The data on almost five singlesided 51/4-inch disks can be stored on a single 3½-inch disk for the 1581.



# Make GEOS work for you.

# Introducing BeckerBASIC — Now you can write BASIC applications to work with GEOS.



Introducing BeckerBASIC. If you already know BASIC, you can now write you own GEOS applications in BASIC, easily.

BeckerBASIC gives you the power of over 270 new commands and functions.

Over 20 commands to make



your programming easier. For example, TRACE, RENUMBER, DUMP, DIR, etc.

Packed with over 50 commands for easy disk access. Load and save blocks of memory or selected lines of your program. You can even PEEK and POKE into your



disk drive's memory.

10 commands can be used for easier cursor control. Turn the cursor on and off. Set how quickly it flashes. Set it to any location on the screen.

20 commands are available for all your Hi-res programming needs.



Create boxes, plot points, and draw lines.

18 commands alone are dedicated to creating sound. Set ring modulation, change the filter, alter the waveform and set the envelope.

Over 35 commands let you



create and animate sprites with ease. Load and save sprites directly. Alter their size, change their positions and check for col