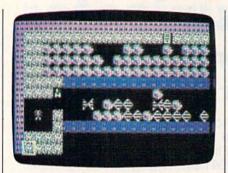

# THE NOTE OF THE NAME OF THE NA

Blast mad mages, mutant rats, and murderous monsters. Explore mysterious multi-level mazes. Annihilate hordes of ghosts, snappers, and dervishes to claim magical artifacts and treasure. The action won't stop until you get to the bottom of it all – and hand Calvrak the Demon a one-way ticket to oblivion.

The deeper you go, the harder it gets. (You might want to bring along a friend to help.) But don't wait 'til you find a Slow Death curse to use the Save Game command.

Scrolls give you hints, magic, and the saga of the Marble Vaults. If you'd rather, write some history of your own.

Use the Dungeon Construction Set to design your own worst nightmare . . . and then inflict it on your friends. With over 200 design options, Demon Stalkers' horrors can be as infinite as your imagination.