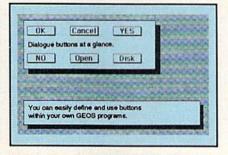

pplications in BASIC, easily.

BeckerBASIC gives you the power of over 270 new commands and functions.

Over 20 commands to make



your programming easier. For example, TRACE, RENUMBER, DUMP, DIR, etc.

Packed with over 50 commands for easy disk access. Load and save blocks of memory or selected lines of your program. You can even PEEK and POKE into your



disk drive's memory.

10 commands can be used for easier cursor control. Turn the cursor on and off. Set how quickly it flashes. Set it to any location on the screen.

20 commands are available for all your Hi-res programming needs.



Create boxes, plot points, and draw lines.

18 commands alone are dedicated to creating sound. Set ring modulation, change the filter, alter the waveform and set the envelope.

Over 35 commands let you



create and animate sprites with ease. Load and save sprites directly. Alter their size, change their positions and check for collisions. Use the sprite editor to create sprites and icons.

Use the Pulldown Menu Construction Set and Dialog Box



Construction Set to aid in the creation of you own applications. Royalty-free distribution of your BeckerBASIC applications.

Now anyone can create applications in BASIC to run with GEOS.

Only \$49.95

Call today or mail the coupon for your free catalog covering our complete line of software and books for the Commodore 64 and 128. Or ask for the location of the dealer nearest you. You can order direct by phone using your VISA, American Express or MasterCard or detatch and mail your completed coupon. Dealer inquiries welcome—over 2400 nationwide.