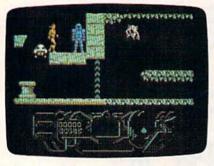

# THE NOTE OF THE NAME OF THE NA

Blast mad mages, mutant rats, and murderous monsters. Explore mysterious multi-level mazes. Annihilate hordes of ghosts, snappers, and dervishes to claim magical artifacts and treasure. The action won't stop until you get to the bottom of it all – and hand Calvrak the Demon a one-way ticket to oblivion.

The deeper you go, the harder it gets. (You might want to bring along a friend to help.) But don't wait 'til you find a Slow Death curse to use the Save Game command.

Scrolls give you hints, magic, and the saga of the Marble Vaults. If you'd rather, write some history of your own.

Use the Dungeon Construction Set to design your own worst nightmare . . . and then inflict it on your friends. With over 200 design options, Demon Stalkers' horrors can be as infinite as your imagination.