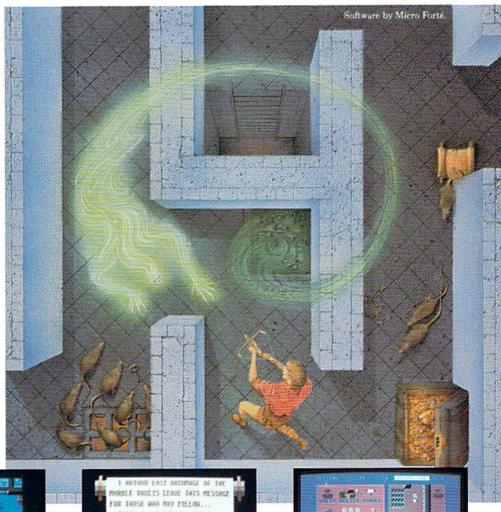

# THE NOTE OF THE NAME OF THE NA

Blast mad mages, mutant rats, and murderous monsters. Explore mysterious multi-level mazes. Annihilate hordes of ghosts, snappers, and dervishes to claim magical artifacts and treasure. The action won't stop until you get to the bottom of it all – and hand Calvrak the Demon a one-way ticket to oblivion.

The deeper you go, the harder it gets. (You might want to bring along a friend to help.) But don't wait 'til you find a Slow Death curse to use the Save Game command.

Scrolls give you hints, magic, and the saga of the Marble Vaults. If you'd rather, write some history of your own.

Use the Dungeon Construction Set to design your own worst nightmare . . . and then inflict it on your friends. With over 200 design options, Demon Stalkers' horrors can be as infinite as your imagination.