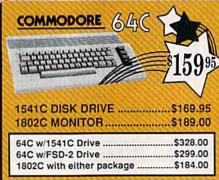

XPressCard 128—Filing Power! March **COMPUTE!'s** 1988 + 7274 FOR COMMODORE PERSONAL COMPUTER USERS GEOS: