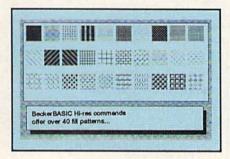

81.



# Make GEOS work for you.

# Introducing BeckerBASIC — Now you can write BASIC applications to work with GEOS.



Introducing BeckerBASIC. If you already know BASIC, you can now write you own GEOS applications in BASIC, easily.

BeckerBASIC gives you the power of over 270 new commands and functions.

Over 20 commands to make



your programming easier. For example, TRACE, RENUMBER, DUMP, DIR, etc.

Packed with over 50 commands for easy disk access. Load and save blocks of memory or selected lines of your program. You can even PEEK and POKE into your



disk drive's memory.

10 commands can be used for easier cursor control. Turn the cursor on and off. Set how quickly it flashes. Set it to any location on the screen.

20 commands are available for all your Hi-res programming needs.



Create boxes, plot points, and draw lines.

18 commands alone are dedicated to creating sound. Set ring modulation, change the filter, alter the waveform and set the envelope.

Over 35 commands let you



create and animate sprites with ease. Load and save sprites directly. Alter their size, change their positions and check for collisions. Use the sprite editor to create sprites and icons.

Use the Pulldown Menu Construction Set and Dialog Box



Construction Set to aid in the creation of you own applications. Royalty-free distribution of your BeckerBASIC applications.

Now anyone can create applications in BASIC to run with GEOS.

Only \$49.95

Call today or mail the coupon for your free catalog covering our complete line of software and books for the Commodore 64 and 128. Or ask for th