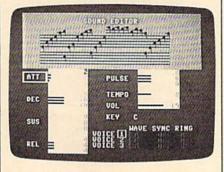

PEEKs and POKEs (and a little blind luck) to get just the effect you want. The very best sound effects require careful machine language programming.

"Basically Music" is designed to help programmers and nonprogrammers alike make music. Several music commands are added to BASIC, allowing you to avoid tedious, direct programming of the SID chip's registers. When you've finished composing your song, you can use the built-in sound editor to adjust each of the three voices (the SID chip can play three notes at a time—one through each voice). Best of all, you can compile your songs into small machine language files and have them play in the background, as other programs run.

**Getting Started** 

Basically Music is written entirely in machine language so, use "MLX," the machine language en-



"Basically Music" offers a wide range of features, including a sound-editing screen.

try program located elsewhere in this issue to type it in. When you run MLX, you'll be asked for starting and ending addresses. Respond with the following values:

Starting address: 0801 Ending address: 2000

After you've entered all of the machine language data, be sure to save a copy of the program with the name BAS-MUS before exiting MLX.

To use Basically Music, type LOAD"BAS-MUS",8 and then type RUN. The RUN command adds the new commands to BASIC, initializes the SID chip, performs a

few memory-management tasks, and then returns control to you. At this point, you have a version of BASIC with several new musicrelated commands.

Program 2, "Music Demo—Für Elise," is written in BASIC. Since it includ