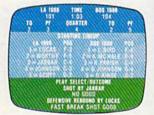

ats from the NBA game for later review. Individual players' performances and statistics are updated throughout the game. You can view them during and after the game on your screen or printer.
- 20 GREAT TEAMS from the 1959-60 Boston Celtics to the four top teams from the 1985-86 season: Boston, Milwaukee, Houston and Los Angeles! In between are some of the greatest teams that ever played the game: the 1966-67 Philadelphia 76ers with Wilt Chamberlain and the classic matchup from the 1969-70 season between the Lakers and the New York Knicks!
- . YOUR BRILLIANT PLAY re-enacted by all 10 players on screen.
- THREE MODES OF PLAY: head-to-head, solitaire and autoplay. The autoplay function also allows you to play the same teams several games in a row . . . a needed option to replay a season.





NBA can be played on the Apple® II family, Commodore® 64/128 or IBM® PC computers. Price: \$39.95.

Watch for the release of Accessory disks; 1987 Season and GM Disk.

Available at leading game and computer stores
. . . or call TOLL FREE 1-800-638-9292
for ordering information.





microcomputer games DIVISION
The Avalon Hill Game Company

A MONARCH AVALON, INC. COMPANY 4517 Harford Road, Baltimore, MD 21214



be passed around among crew members. If I were in charge of a real rescue mission to Karis, and if my best machine gunner were taken out of action, I would pass the machine gun along to someone else, even if the person were not fully qualified. After all, how much training does it really take to kill crabs with a machine gun?

But that's not the way things happen on Karis. If you