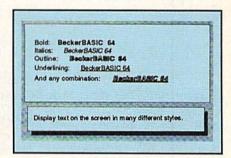

e on a Commodore 128, thereby providing significant data transfer speed over the 1541 drive. In fact, the "burst" mode on the 1581 is

The data on almost five singlesided 51/4-inch disks can be stored on a single 3½-inch disk for the 1581.



# Make GEOS work for you.

# Introducing BeckerBASIC — Now you can write BASIC applications to work with GEOS.



Introducing BeckerBASIC. If you already know BASIC, you can now write you own GEOS applications in BASIC, easily.

BeckerBASIC gives you the power of over 270 new commands and functions.

Over 20 commands to make



your programming easier. For example, TRACE, RENUMBER, DUMP, DIR, etc.

Packed with over 50 commands for easy disk access. Load and save blocks of memory or selected lines of your program. You can even PEEK and POKE into your



disk drive's memory.

10 commands can be used for easier cursor control. Turn the cursor on and off. Set how quickly it flashes. Set it to any location on the screen.

20 commands are available for all your Hi-res programming needs.



Create boxes, plot points, and draw lines.

18 commands alone are dedicated to creating sound. Set ring modulation, change the filter, alter the waveform and set the envelope.

Over 35 commands let you



create and animate sprites with ease. Load and save sprites directly. Alter their size, change their positions and check for collisions. Use the sprite editor to create sprites and icons.

Use the Pulldown Menu Construction Set and Dialog Box



Construction Set to aid in the creation of you own applications. Royalty-free distribution of your BeckerBASIC