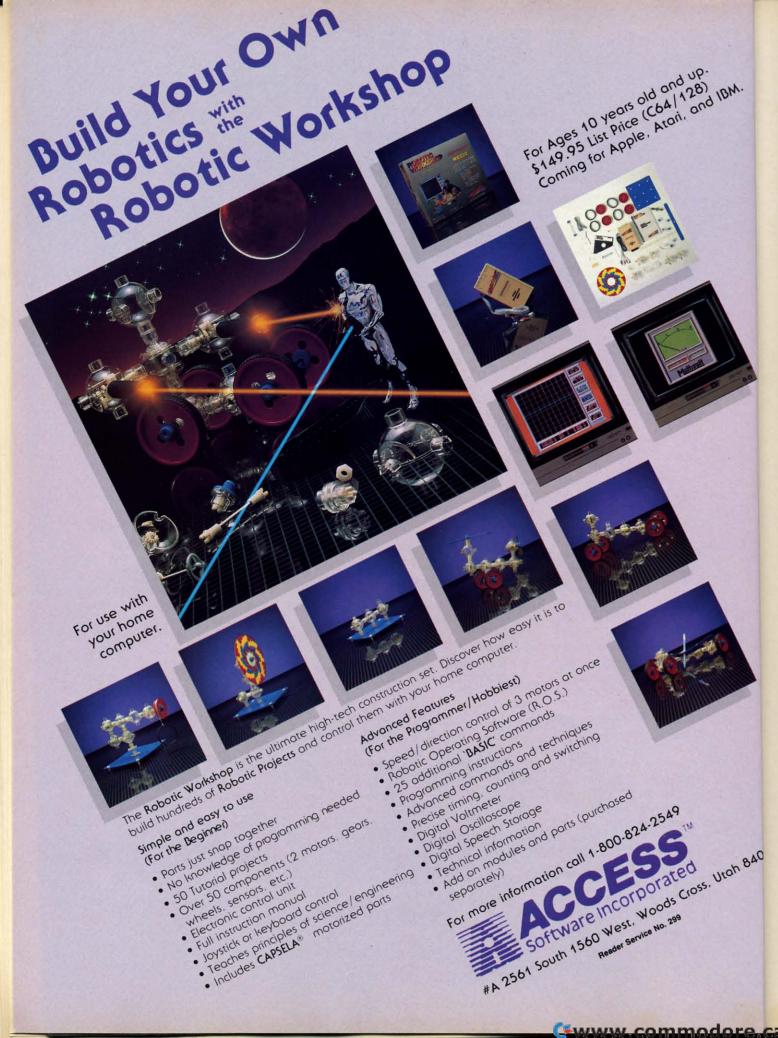

Serious Software That's Simple to Use

O% OFF ANY
ACCESS PRODUCT...
This issue we are pleased to have Access Software joining us with an offer for the first time. Access, as you probably know, makes some very interesting programs, including Leader Board, a nifty pro golf simulator, 10th Frame, a professional bowling simulator, and their latest and greatest product, the Robotic Workshop.

When I was three years old, I wanted more than anything else in the world to have an Erector Set. Fortunately for my sons, the Robotic Workshop from Access Software is a computer-age version of the Erector Set. They have had a fantastic time with this fabulous, space-age learning tool. With hundreds of projects and experiments, the Robotic Workshop shows how computers and other devices interact in the real world. Whether you're a beginner dabbling in robotics or an enthusiastic hobbyist, you'll appreciate seeing how this fascinating new field will be interacting with your life in the future. Demonstrating computer-controlled, electro-mechanical operation through experiments with hardware and software, each unit of the Robotic Workshop contains the computer interface to connect to your home or personal computer. Also included with the Workshop are all motors, sensors, snap-together mechanical parts, software, complete project experiment instructions, and a 136-page spiral-bound manual. For more information on the Robotic Workshop, look for Access Software's ad in this month's issue of Ahoy!

And now, until February 1, 1987, you may purchase the *Robotic Workshop* or any of the other excellent programs from **Access Software** for 10% OFF when you order directly from them. You may order by phone with your VISA or MasterCard by calling 801-298-9077 and mentioning that you saw this offer in the *Ahoy! Access Clipper.* (Please do not call their 800 number to order!) Or, you may use the handy coupon on page 3 of this *Clipper.* But don't wait, because this offer disconnects on February 1, 1987.