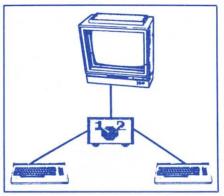

#### GEOS™ COMPATIBLE

If your Commodore system consists of: Commodore Compatible Printer or Printer and Serial Interface

SERIAL BOX™ 64K Serial to Serial Print Buffer \$79.95

If your system consists of: **Non-Commodore Printer** 

SERIAL BOX-PLUS™ SERIAL BOX-PLUSTM \$149.95
Serial to Parallel Interface with 64K Print Buffer (Plus FONT FACTORY)

If your system consists of:

Non-Commodore Printer and Massive Printer Output

SERIAL BOX-MAX™

\$219.95

Serial to Parallel Interface with 256K Print Buffer (Plus FONT FACTORY Dealer Inquiries Welcome.

CALL 1-800-228-7264 FOR ORDERS AND INFORMATION IN PENNSYLVANIA CALL (215) 622-5495 OR WRITE: