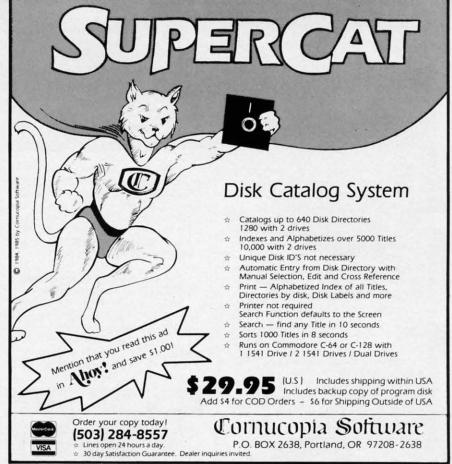

#### DISK CATALOGER

The newly enhanced SuperCat Disk Cataloging System (\$29.95) will now allow two-drive users to double the program's original capacity to a maximum of 1280 disk directories, or 10,000 titles. Additionally, new ML routines provide fast sorts (1000 titles in eight seconds) and eliminate garbage collection delays. Automatic title entry and cross-reference capabilities are provided for. Multicolumn reports (output to printer or screen) provide listings by disk and program title. For the C-64 and one or two drives; backup copy included.

Cornucopia Software, 503-284-8557 (see address list, page 14).