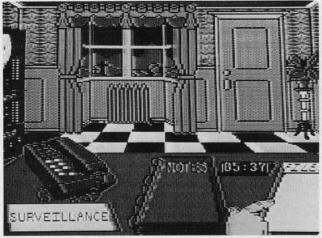

Reminiscent of an Agatha Christie drama, Killed **Until Dead** features over 20 plots and an unusual challenge: to prevent a murder, not solve one. READER SERVICE NO. 138

Standard American System, and is directed toward making game unless a slam seems possible. Price is \$40 for tape or disk.

George Bodnar (see address list, page 14).

An interactive text and graphics murder mystery, Killed Until Dead (\$29.95) features five characters, one of whom attempts the perfect murder. The player becomes Hercule Holmes, the master sleuth who must solve the mystery before the murder hour of midnight. Operating from his desk, Holmes accesses information in three ways: via character profiles, a video-telephone, and a surveillance machine. While collecting clues, notes are logged in the detective journal, from which they can be accessed at any time.