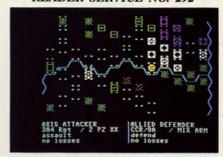

For the C-128 in—get this—C-128 mode, The Great War (\$29.95) lets one or two players maneuver more than 400 corps/division sized units representing the armies of 17 countries over a map of 1914 Europe. The two-player version spans the entire war from 1914-18 in two-week turns, taking over 100 hours to complete.