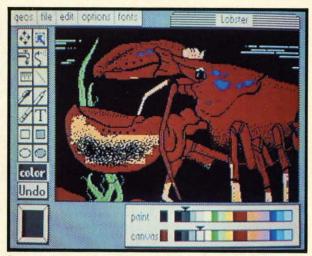

geoPaint. A full-featured, color graphics workshop at your fingertips. The pointer operates any one of the fourteen graphic tools and shapes in the drawing menu.

Create masterpieces on the Drawing Window. By turns, use a pencil, an airbrush or a paint brush, each with a character all its own. Draw straight lines, squares, rectangles or circles. Fill in with any of the 32 patterns. Switch to pixel-mode, where each dot in a selected section is magnified many times its size for easy manipulation.

### personal computer GEOS™ unlocks.

Second thoughts? Erase what you don't want. Or "UNDO" your last act. (If only life could imitate art!)

Add text if you like, in different fonts, styles or point sizes. Even change its position or layout at will.

Move or copy any part of your creation. Once done, you can include your artwork in another document—a letter home perhaps. (Won't Mother be pleased?) GEOS makes it easy.

geoWrite. An easy to use, "what you see is what you get" word processor. Create documents. Insert, copy, move or delete text as you wish. Choose from 5 different