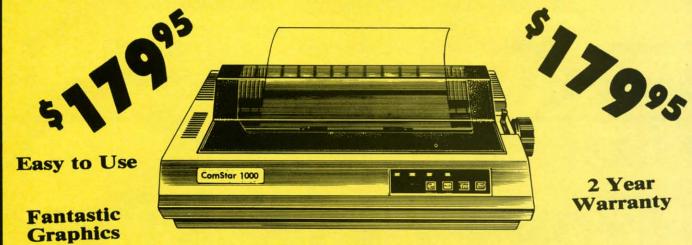

er

# Famous Comstar National Brand Printer 5d

**Includes Commodore** 

Near Letter Quality

\$4.95 \$4.95 \$4.95

\$4.95

\$4.95

\$19.95

\$26.95 \$26.95

\$26.95 \$26.95

\$4.95

\$4.95 \$4.95 \$4.95 \$4.95 \$4.95 \$4.95

\$14.95 \$14.95 \$14.95 \$14.95 \$14.95 \$14.95

\$14.95

\$9.95

\$14.95

\$14.95 \$14.95

\$9.95

\$9.95

\$19.95

\$9.95 \$9.95

\$19.95

\$19.95

\$9.95

\$9.95

\$9.95

\$49.95 \$49.95 \$49.95

\$49.95 \$49.95

0010

Interface Near Letter Quality

# Best Value in the USA

• 100 CPS draft/20CPS near-letter quality • Dot Addressable Graphics • Adjustable Tractor and Friction Feed • Automatic Paper Loading • Right and Left Margin settings • Pica, Elite, Condensed, Italics • Superscript • Subscript • Underline, Bold print, Double Strike • Superb NEAR LETTER OUALITY



The Comstar 1000 is one of the best values in the United States today. Print your letters, documents, programs, pictures, and more at a blazing 100 Characters Per Second or 20 cps in the Near Letter quality mode. (Looks just like it came from a typewriter. ) Plus, choose your printing mode (NLQ, Draft) from your wordprocessor or by simply pushing the controls on the front panel. Fantastic Quality at a Fantastic Price.List \$349.00 SALE\$179.95.

#### **Print Method**

Serial impact dot matrix (9 pin)

#### **Print Speed**

Draft- 100 CPS NLQ- 20 CPS

#### **Character Sets**

96 ASCII Characters, Marker, Symbols (includes italic font)

#### Ribbon (Life exp.)

Black: cassette (2.5 million characters)

#### **Dimensions**

15.4 (W) x 10.9 (D) x 4.7 (H) inch

#### Weight

Approx. 10 lbs

##