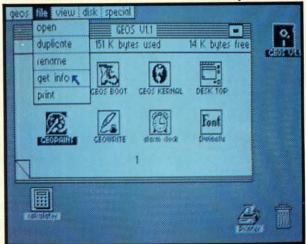

**OPERATING SYSTEM:** Because GEOS orchestrates every function so that they all work together systematically, even symphonically.

**Some basics.** Icons are graphic images which represent files or utilities. Each is different, and all are easy to recognize and easy to use.

deskTop. deskTop is a graphic interface, making file organization and management easy. As always, you call the shots. Load a disk. Files appear as icons on the

disk notepad; to flip through, point at the folded corner and click. Prefer a file appear on a different sheet? Move it. It's easy.

Create a new document or re-name an existing one. Want to copy a file onto the same or a different disk? Fine. Forgotten what a file contains? Select "get info" from the file menu. A description of that file's contents appears. Finished with a file? Print it. Save it. Or drop it in the trash and have done with it. Your call.