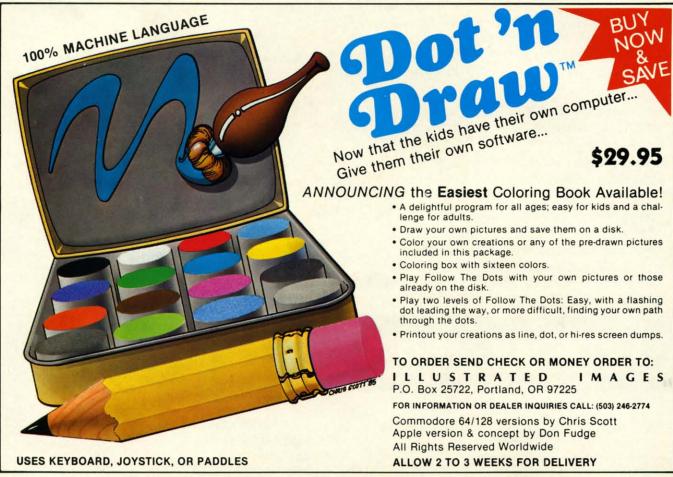

Each step upward adds five points to your score and 20 to the current elevation. Blue sky will appear at the top of the screen when the peak is near. (The rocks cease to fall at this point.) If Mack collides with an object on the screen, he falls to the bottom. You stay on the same mountain until either the top is reached or all your men are lost. A chime will sound and the high score will flash at the end of the game if the previous high score is beaten.

Mountaineer Mack resides in memory from \$2000-\$2D5B. It is entered using Flankspeed (see page 103). After entering and saving this program, reset the computer by turning it off and on. Then type LOAD "MOUN-TAINEER MACK",8,1. Next type SYS 8192 and hit RETURN. Press the fire button to begin the game. □

SEE PROGRAM LISTING ON PAGE 115





A futuristic, fast-paced strategy roleplaying game by Lord British and Chuckles. Based on the award-winning Car Wars® board game by Steve Jackson.

Available on Apple

Drive the freeways of the future where

the right of way goes to the biggest gun. Somewhere within the 16 cities and outlaw-infested highways are the clues you will need to complete the ultimate mission.

Step into the arena on Amateur Night and earn the right to custom-build your combat vehicles.

The AADA will offer you courier missions. The FBI and the underworld will vie for favors. But watch out! To survive you'll need road experience, the ability to decipher clues, gambling skills, money, a super car-even a clone.

The final gauntlet will test your tactical skills and hair trigger reactions to the limit. But with t