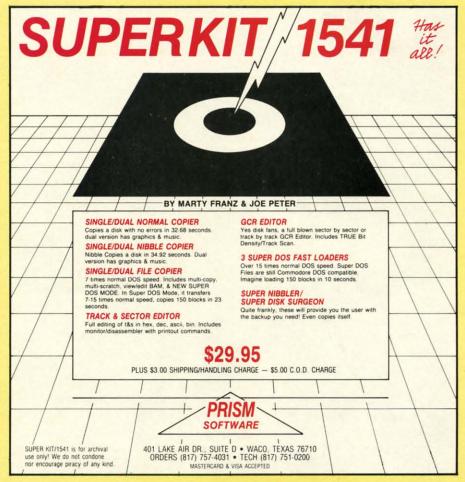

yboard layout, the same isn't true for the C-128. If you activate the Dvorak keyboard

mode on the 128 and wish to return to QWERTY mode, just hold down the RUN STOP key and hit the side reset button. When you are dumped into the monitor, hit 'X' and RETURN. If you do accidentally hit RUN STOP/RESTORE on the 64 and want to return to Dvorak mode without rerunning the program, you can simply type POKE1,53 and press < RETURN>.

With some imagination, you can figure out a way to make Dvorak keycaps for your C-64 keys. Brown masking tape is best, since it will lift off without a fight if you elect to revert to QWERT.

The Dvorak layout is becoming more popular all the time. I hope these programs will help you get a taste of the future of computer keyboards. □

SEE PROGRAM LISTINGS ON PAGE 127



# VAULT OF TERROR

arnoth was once a happy, prosperous land, a country of mirth and joy where the sun shone year-round. When the new king inherited the throne, he hoped his rule would be as easy and peaceful as his father's reign before him. In the two hundredth year since the fall of Lemuria, the bad omens began. Dogs began speaking in tongues right in the royal court. The full moon seemed to burn ashen red for weeks. Babies slept fitfully, and the kingdom was plagued by oversized serpents which surfaced from out of nowhere and made off with whole cattle.

One day, while the king was arguing with his counselors in court over the source of the blight that was upon the land, there arose a massive black cloud-front that moved over

the kingdom and seemed to fix itself over the castle. The