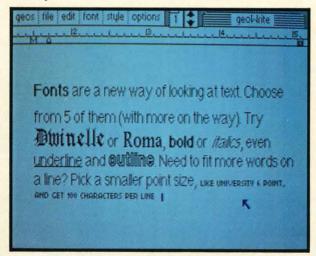

Fonts are a new way of looking at text. Choose from 5 different fonts (with more on the way). Try Dwinelle, or Roma, bold, or italics, even underline and outline. Need to fit more words on a line? Pick a smaller point size, like University 6 point, and get over one hundred characters per line.

fonts in many different styles and point sizes. Preview your page exactly as it will

appear off the printer. Typists will appreciate tabs, word-wrap and page breaks.

Documents may contain up to 64 pages. What's more, you can move to any page instantly. If you like, you can cut selected text from one section and move or copy it to another. Add graphics from geoPaint. It's a cinch.