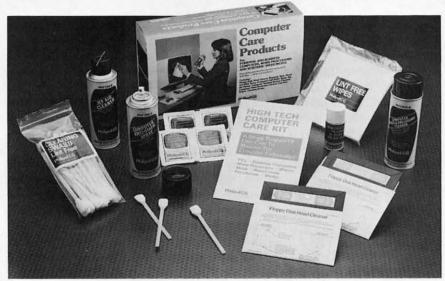

Computer Care Kit includes anti-static spray, disk drive cleaner, more.

READER SERVICE NO. 126

hand is measured in three dimensions and translated into computer operations. The wearer can for example throw an imaginary dart and have the speed and angle measured and reflected, in real time and 3-D, on the computer screen. The product was scheduled for fall release.

#### **COMPUTER CARE KIT**

Philips ECG's \$39.95 Computer Care Kit contains almost everything imaginable to promote good computer grooming, including anti-static spray, jet air cleaner, disk drive head cleaner, glass cleaner, lint free wipes, and swabs.